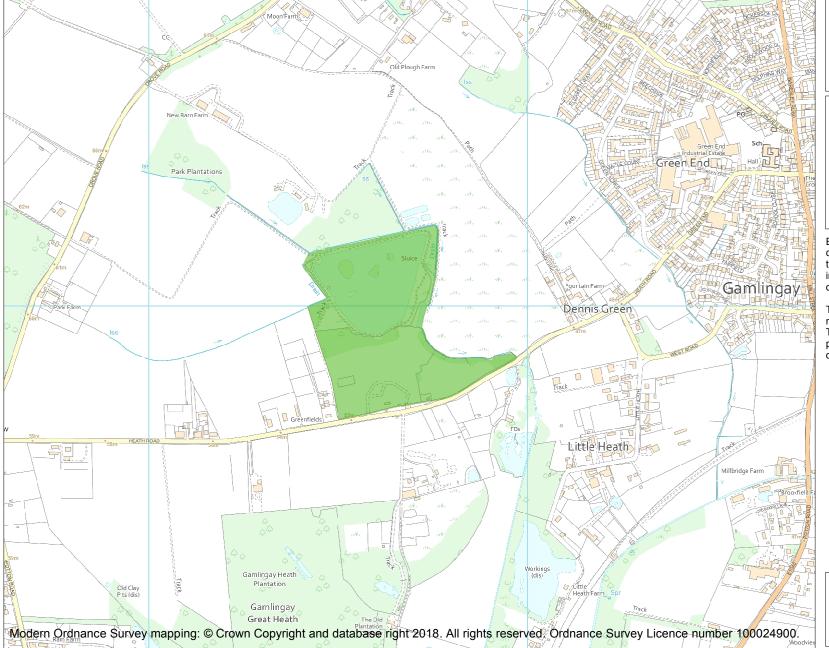

This is an A4 sized map and should be printed full size at A4 with no page scaling set.

Name: GAMLINGAY

Heritage Category:

Park and Garden

List Entry No: 1000620

Grade:

County: Cambridgeshire

District: South Cambridgeshire

Parish: Gamlingay

Each official record of a registered garden or other land contains a map. The map here has been translated from the official map and that process may have introduced inaccuracies. Copies of maps that form part of the official record can be obtained from Historic England.

This map was delivered electronically and when printed may not be to scale and may be subject to distortions. The map and grid references are for identification purposes only and must be read in conjunction with other information in the record.

**List Entry NGR:** TL 22689 51970

**Map Scale:** 1:10000

Print Date: 3 July 2024

HistoricEngland.org.uk